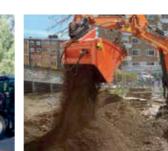

Your excavator, wheel-loader or skid-steer will transform into a multifunctional tool that will screen, crush, aerate, mix, load and pulverize all in a one-step operation - the ALLU Transformer screener crusher.

### **APPLICATIONS.**

- TOPSOIL SCREENING
- COMPOSTING
- AERATING
- AGRICULTURAL PROCESSING
- LANDSCAPING
- WASTE AND DEBRIS PROCESSING

# **ALLU TRANSFORMER FEATURES & BENEFITS.**

DL-series Transformer is an easy and simple but still strong and reliable screening attachment. The DL-series make the perfect attachment for landscaping and agricultural applications. From composting to aerating, topsoil screening to waste and debris processing, all can be carried out on-site.