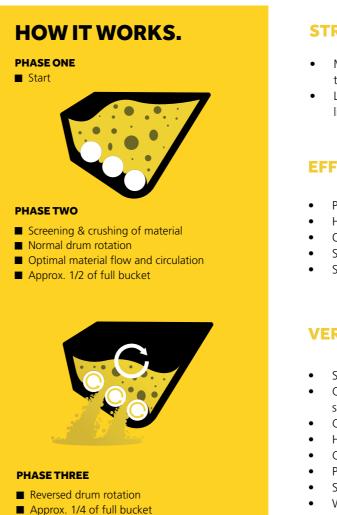

# **ALLU TRANSFORMER FEATURES & BENEFITS.**

DL-series Transformer is an easy and simple but still strong and reliable screening attachment. The DL-series make the perfect attachment for landscaping and agricultural applications. From composting to aerating, topsoil screening to waste and debris processing, all can be carried out on-site.

#### **EFFICIENT**

- Produces homogenous end product
- High production even with wet materials
- Quick and easy to maintain
- Screens material without back and forth rotation
- Self-cleaning design (TS)

#### VERSATILE

- Suitable for excavators, wheel loaders, tractors and telehandlers Can be mounted to an excavator both as backhoe and as front shovel
- Changeable drum cassette
- Handles many different materials also wet ones
- Changeable wear parts & adapter plates
- Patented construction and details
- Screen, crush, mix, aerate and load in 'one step operation'
- With changeable drums, and doubling of blade sizes, giving you maximum output and flexibility.
- Worldwide sales and service networ