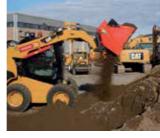

Your excavator, wheel-loader or skid-steer will transform into a multifunctional tool that will screen, crush, aerate, mix, load and pulverize all in a one-step operation - the ALLU Transformer screener crusher.

### **APPLICATIONS.**

- TOPSOIL SCREENING
- COMPOSTING
- AERATING
- AGRICULTURAL PROCESSING
- LANDSCAPING
- WASTE AND DEBRIS PROCESSING

# **ALLU TRANSFORMER FEATURES & BENEFITS.**

DL-series Transformer is an easy and simple but still strong and reliable screening attachment. The DL-series make the perfect attachment for landscaping and agricultural applications. From composting to aerating, topsoil screening to waste and debris processing, all can be carried out on-site.