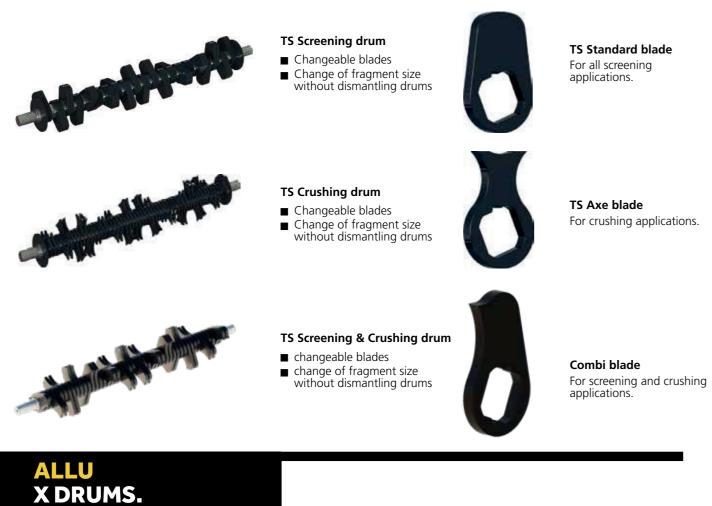

# **ALLU TRANSFORMER DRUM & TOOL OPTIONS.**

### ALLU TS DRUMS & BLADES.

Stabilising, mixing, aerating and crushing (X50)

changeable drums