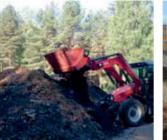

Your excavator, wheel-loader or skid-steer will transform into a multifunctional tool that will screen, crush, aerate, mix, load and pulverize all in a one-step operation - the ALLU Transformer screener crusher.

### **APPLICATIONS.**

- TOPSOIL SCREENING
- COMPOSTING
- AERATING
- AGRICULTURAL PROCESSING
- LANDSCAPING
- WASTE AND DEBRIS PROCESSING

# **ALLU TRANSFORMER FEATURES & BENEFITS.**

DL-series Transformer is an easy and simple but still strong and reliable screening attachment. The DL-series make the perfect attachment for landscaping and agricultural applications. From composting to aerating, topsoil screening to waste and debris processing, all can be carried out on-site.