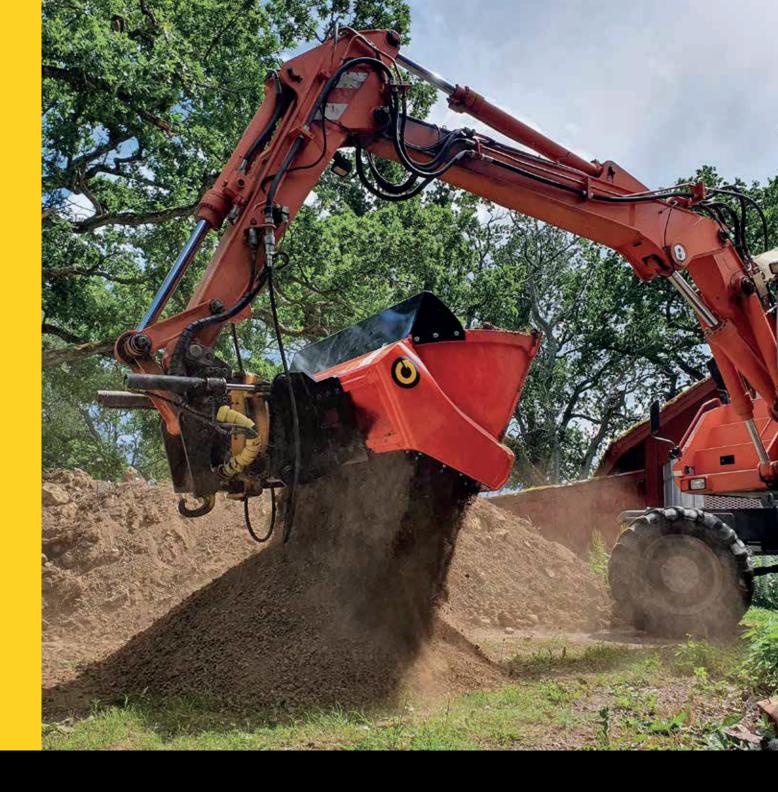

### **IT TRANSFORMS...**

Providing a one stop shop process! Screen, Crush, aerate, mix and load your materials. With the added features of changeable drums and adjustable blade sizes, ALLU DL Transformer provides you maximum efficiency.

Your excavator, wheel-loader or skid-steer will transform into a multifunctional tool that will screen, crush, aerate, mix, load and pulverize all in a one-step operation - the ALLU Transformer screener crusher.

# **ALLU TRANSFORMER FEATURES & BENEFITS.**

DL-series Transformer is an easy and simple but still strong and reliable screening attachment. The DL-series make the perfect attachment for landscaping and agricultural applications. From composting to aerating, topsoil screening to waste and debris processing, all can be carried out on-site.