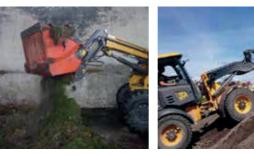

Your excavator, wheel-loader or skid-steer will transform into a multifunctional tool that will screen, crush, aerate, mix, load and pulverize all in a one-step operation - the ALLU Transformer screener crusher.

### **APPLICATIONS.**

- TOPSOIL SCREENING
- COMPOSTING
- AERATING
- AGRICULTURAL PROCESSING
- LANDSCAPING
- WASTE AND DEBRIS PROCESSING

# **ALLU TRANSFORMER FEATURES & BENEFITS.**

DL-series Transformer is an easy and simple but still strong and reliable screening attachment. The DL-series make the perfect attachment for landscaping and agricultural applications. From composting to aerating, topsoil screening to waste and debris processing, all can be carried out on-site.