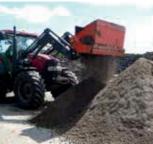

Your excavator, wheel-loader or skid-steer will transform into a multifunctional tool that will screen, crush, aerate, mix, load and pulverize all in a one-step operation - the ALLU Transformer screener crusher.

#### VERSATILE

- Suitable for excavators, wheel loaders, tractors and telehandlers Can be mounted to an excavator both as backhoe and as front shovel
- Changeable drum cassette
- Handles many different materials also wet ones
- Changeable wear parts & adapter plates
- Patented construction and details
- Screen, crush, mix, aerate and load in 'one step operation'
- With changeable drums, and doubling of blade sizes, giving you maximum output and flexibility.
- Worldwide sales and service networ