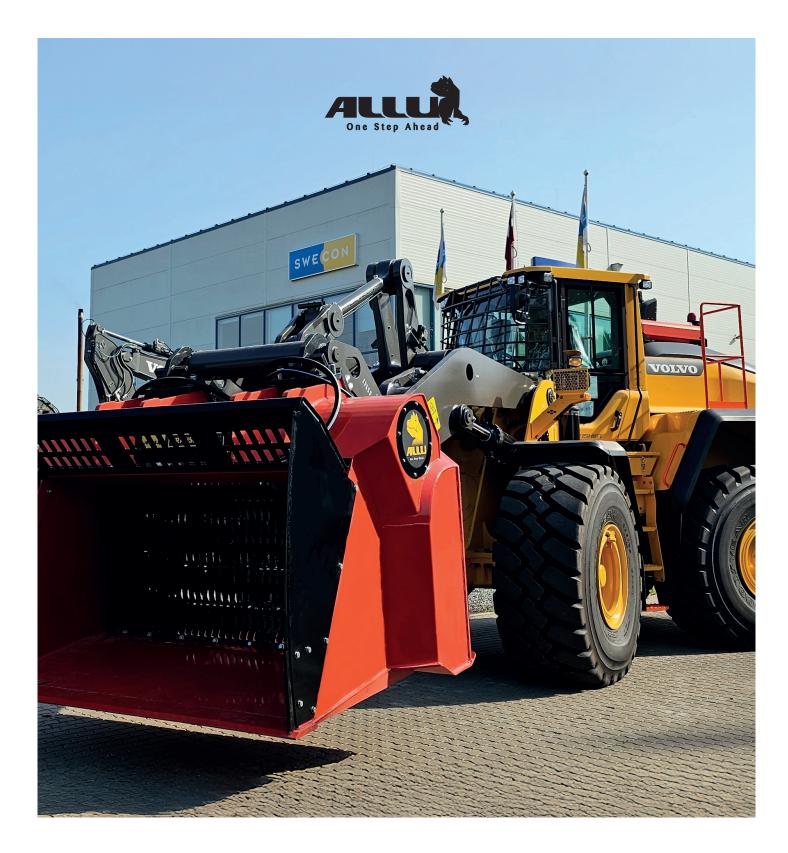

Search for ALLU on the App Store or Play Store, or scan the QR code to get started.

SWECON SIA based in Riga, Latvia is selling a wide range of ALLU attachments that enhance the performance and versatility of excavators, loaders, and other earthmoving equipment. SWECON provides sales and rental solutions for ALLU's unique attachments, as well as complete aftermarket service and spare parts. SWECON is a leading supplier of state-of-the-art construction machinery in Europe, offering a wide range of flexible solutions and services that make life with machines as effortless and enjoyable as possible. SWECON, as a company, was formed on January 1, 1999 in Sweden and from 2002, SWECON went on to established itself as a dealer in Estonia, Latvia, and Lithuania, and later in Germany.